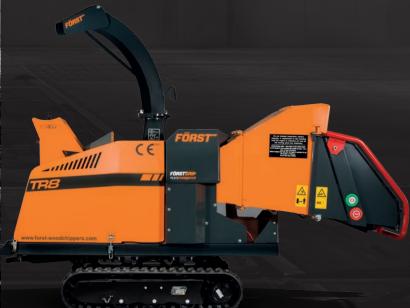

## TR8

## THE BENCHMARK FOR PERFORMANCE

Built for a hard life, the TR8 is a genuine jaw-dropping performance machine for maximum performance in remote locations. Compact enough to be nimble and manoeuvrable, yet offering performance to rival much larger machines the TR8 is the ultimate contractor's chipper for disposing of high volume timber and brash.