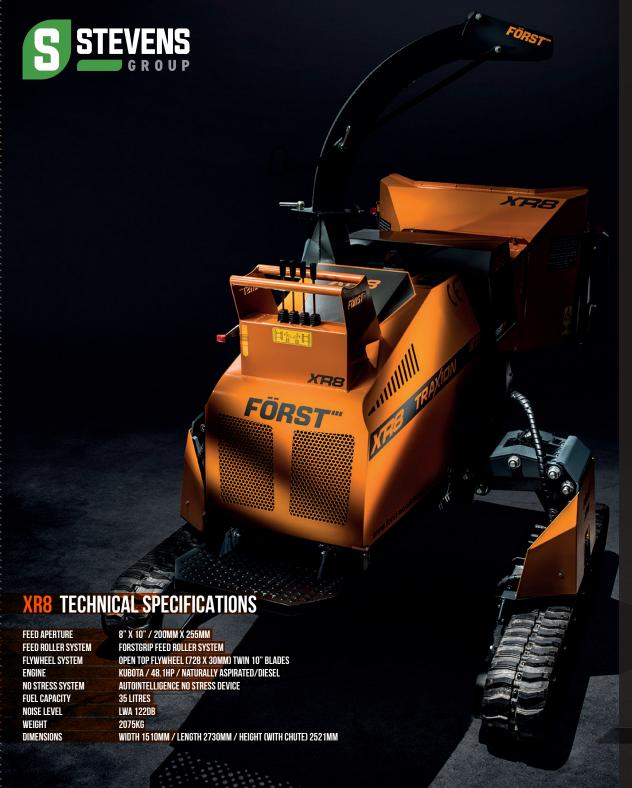

## XRS UNRELENTING PERFORMANCE

We've listened again. The XR8 Traxion is the ultimate utility arb contractor's woodchipper. Never before has such a high-performance chipper been able to access places that the XR8 Traxion will stroll to. Robust, fast, and with the ability to get right where you need it - welcome to the Först XR8 Traxion.

## The Traxion Embankment System

Tough and robust scissor-action parallel linkage leg system gives this machine exceptional versatility; allowing you to expand and retract the legs independently, to make for safe tracking on the bank side, or to negotiate over obstacles. With a massive ground clearance of 695mm, when fully expanded, and a width of 1230mm; this machine will pass over enormous obstacles with ease. With one track extended this system will traverse banks of up to 35 degrees.