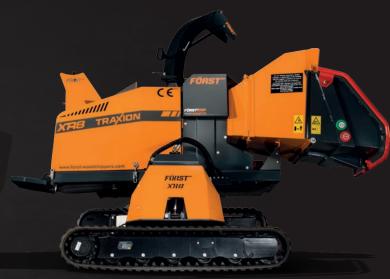

## XRS UNRELENTING PERFORMANCE

We've listened again. The XR8 Traxion is the ultimate utility arb contractor's woodchipper. Never before has such a high-performance chipper been able to access places that the XR8 Traxion will stroll to. Robust, fast, and with the ability to get right where you need it - welcome to the Först XR8 Traxion.

## The Traxion Embankment System

Tough and robust scissor-action parallel linkage leg system gives this machine exceptional versatility; allowing you to expand and retract the legs independently, to make for safe tracking on the bank side, or to negotiate over obstacles. With a massive ground clearance of 695mm, when fully expanded, and a width of 1230mm; this machine will pass over enormous obstacles with ease. With one track extended this system will traverse banks of up to 35 degrees.