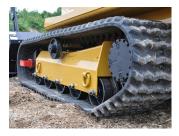

#### **FEATURES AND BENEFITS**

- Powerful 188-HP Isuzu diesel engine
- Available with Rayco Predator or Denis Cimaf Mulcher heads, with 6-foot cutting width
- 66 gpm hydraulic output to the mulcher
- Operating weight less than 20,000-pounds
- Heavy-duty rubber track undercarriage
- 20-inch wide rubber tracks
- 2-speed ground travel
- Hydraulic rear winch
- Hydraulic cab tilt
- Certified ROPS/FOPS/OPS Cab
- Rear view camera with dedicated monitor
- Roof-top and side escape hatches
- High-output LED work lights

#### GENERAL

| Weight of Carrier with Winch          |                                            |                         |  |
|---------------------------------------|--------------------------------------------|-------------------------|--|
| & FM200-6DR Mulcher                   | 20,760 lb (9,416.6 kg)                     |                         |  |
| Length of Carrier with Winch          |                                            |                         |  |
| & FM200-6DR Mulcher                   | 229.4" (582.7 cm)                          |                         |  |
| Height                                | 104.4" (265.2cm)                           |                         |  |
| Width                                 | 90.8 " (230.6cm)                           | 89.3" (226.8cm)         |  |
| Engine                                | 188-HP (140.2 kW) Isuzu 5.2 L T4F          |                         |  |
| Fuel Type                             | Diesel                                     |                         |  |
| Fuel Capacity                         | 64 gallon (242 L)                          |                         |  |
| Hydraulic Tank                        | 20 gallon (75.7 L)                         |                         |  |
| High Flow Hydrostatic                 | 66.1 gpm • 5,800 psi (250 L/min • 400 bar) |                         |  |
| Ground Pressure with FM200-6DR Mulche | r 5.71 psi(39.4 kPa)                       |                         |  |
| Track Width                           | 19.7" (500 mm)                             | 18"(457.2mm)            |  |
| Travel Speed High                     | 4.8 mph (7.7 km/h)                         |                         |  |
| Travel Speed Low                      | 2.7 mph (4.3 km/h)                         |                         |  |
| Cab Certifications RC                 | OPS ISO 8082 • FOPS ISO 8083               | • OPS ISO 8084/WCB G603 |  |
|                                       |                                            |                         |  |

20" (500mm) wide rubber track