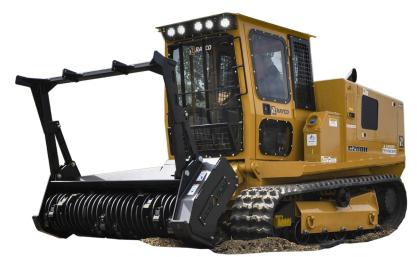

# MADE FOR MORE TO KEEP PACE WITH YOU FORESTRY MULCHER

For the ultimate in compact, powerful mulchers, look no further than Rayco's C200R. Its narrow profile makes the C200R the ultimate for ROW clearing on narrow lines as well as for use in larger-scale clearing projects. The operator cabin is comfortable and spacious, with a high-backed, heated seat with air-ride suspension. The rear fan is auto-reversing, reducing maintenance time.

#### **FEATURES AND BENEFITS**

- Powerful 188-HP Isuzu diesel engine
- Available with Rayco Predator or Denis Cimaf Mulcher heads, with 6-foot cutting width
- 66 gpm hydraulic output to the mulcher
- Operating weight less than 20,000-pounds
- Heavy-duty rubber track undercarriage
- 20-inch wide rubber tracks
- 2-speed ground travel
- Hydraulic rear winch
- Hydraulic cab tilt
- Certified ROPS/FOPS/OPS Cab
- Rear view camera with dedicated monitor
- Roof-top and side escape hatches
- High-output LED work lights