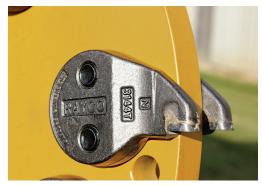

Equipped with 18 Rayco Super Teeth®.

51-inch cutting width for full cutting depth across entire width of cut.

Available with custom trailer (TRG).