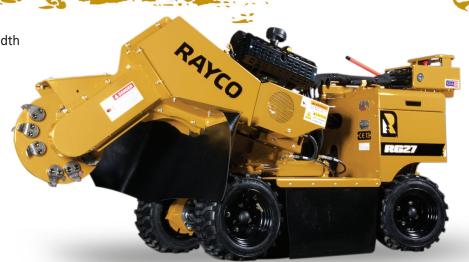

| General                 | US                                             | Metric                    |
|-------------------------|------------------------------------------------|---------------------------|
| Weight                  | 1,770 lb                                       | 803 kg                    |
| Length                  | 114"                                           | 290 cm                    |
| Height                  | 52"                                            | 132 cm                    |
| Width                   | 35"                                            | 89 cm                     |
| Width with              |                                                |                           |
| Dual Wheels (Maximum)   | 52.5"                                          | 133 cm                    |
| Ground Drive            | Single Speed                                   |                           |
| Tires                   | 18 x 8.5-10 R4 4-ply                           |                           |
| Backfill Blade          | Optional                                       |                           |
| Engine                  | 27-hp Vanguard                                 | 20-kW Vanguard            |
| Fuel Type               | Gasoline                                       | Petrol                    |
| Maximum Rated Torque    | 27 ft-lb at 2500 RPM                           | 36.6 Nm at 2500 RPM       |
| Fuel Tank Capacity      | 5 gallon                                       | 18.9 L                    |
| Electrical System       | 12 volts/15 AMP alternator                     |                           |
| Oil Tank Capacity       | 2 gallon                                       | 7.6 L                     |
| Cutting Wheel Diameter  | 17.25"                                         | 43.8 cm                   |
| Cutting Wheel Thickness | 1"                                             | 2.5 cm                    |
| Cutting Wheel Bearings  | 1.5" Pillow Block Type                         | 3.81 cm Pillow Block Type |
| Super Tooth®            | 18 Total                                       |                           |
| Clutch                  | Electromagnetic with "Quick Stop" Brake System |                           |
| Cutting Depth           | 12"                                            | 30 cm                     |
| Cutting Height          | 24.5"                                          | 62.2 cm                   |
| Cutting Width           | 51"                                            | 130 cm                    |
|                         |                                                |                           |

Equipped with 18 Rayco Super Teeth®.

51-inch cutting width for full cutting depth across entire width of cut.

Available with custom trailer (TRG).