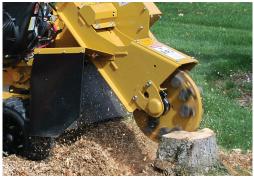

Equipped with 18 Rayco Super Teeth®.

51-inch cutting width for full cutting depth across entire width of cut.

Available with custom trailer (TRG).