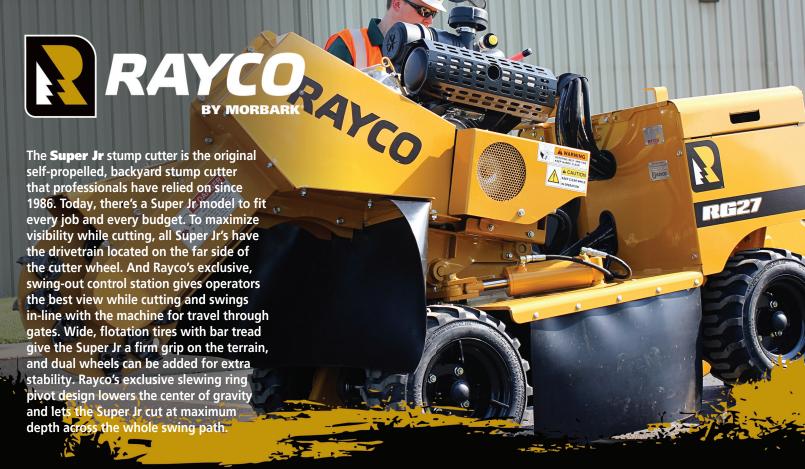

## **FEATURES AND BENEFITS**

- Slewing ring pivot design increases cutting width
- Full cutting depth across entire width of cut
- Lower center of gravity
- Wide tires for enhanced traction and flotation
- Swing-out operator station for better visibility
- Controls swing in line for travel through gates
- · Gasoline engines with heavy duty air filter
- 27-hp Vanguard engine
- Centrifugal precleaner
- Optional hydraulic backfill blade
- Optional dual rear wheels & Command Cut

| General                 | US                                             | Metric                    |
|-------------------------|------------------------------------------------|---------------------------|
| Weight                  | 1,770 lb                                       | 803 kg                    |
| Length                  | 114"                                           | 290 cm                    |
| Height                  | 52"                                            | 132 cm                    |
| Width                   | 35"                                            | 89 cm                     |
| Width with              |                                                |                           |
| Dual Wheels (Maximum)   | 52.5"                                          | 133 cm                    |
| Ground Drive            | Single Speed                                   |                           |
| Tires                   | 18 x 8.5-10 R4 4-ply                           |                           |
| Backfill Blade          | Optional                                       |                           |
| Engine                  | 27-hp Vanguard                                 | 20-kW Vanguard            |
| Fuel Type               | Gasoline                                       | Petrol                    |
| Maximum Rated Torque    | 27 ft-lb at 2500 RPM                           | 36.6 Nm at 2500 RPM       |
| Fuel Tank Capacity      | 5 gallon                                       | 18.9 L                    |
| Electrical System       | 12 volts/15 AMP alternator                     |                           |
| Oil Tank Capacity       | 2 gallon                                       | 7.6 L                     |
| Cutting Wheel Diameter  | 17.25"                                         | 43.8 cm                   |
| Cutting Wheel Thickness | 1"                                             | 2.5 cm                    |
| Cutting Wheel Bearings  | 1.5" Pillow Block Type                         | 3.81 cm Pillow Block Type |
| Super Tooth®            | 18 Total                                       |                           |
| Clutch                  | Electromagnetic with "Quick Stop" Brake System |                           |
| Cutting Depth           | 12"                                            | 30 cm                     |
| Cutting Height          | 24.5"                                          | 62.2 cm                   |
| Cutting Width           | 51"                                            | 130 cm                    |
|                         |                                                |                           |