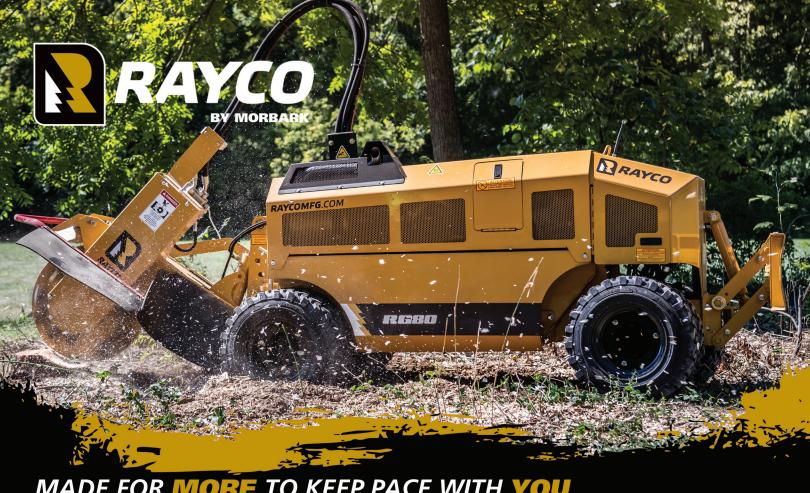

## STUMP CUTTER

## **FEATURES AND BENEFITS**

- Command Cut automatic swing-speed control
- 85-hp Ford gasoline engine.
- 4-Wheel drive with front and rear dual tires.
- Propel system features hi and low travel speeds plus an integrated "Creep Mode" for precise handling while cutting.
- Hydrostatic cutter wheel drive with Rayco's exclusive "Quick Stop" cutter wheel.
- The wide hydraulic backfill blade. saves time during cleanup and can easily be folded in for passing through gates.
- Available with custom Rayco TRG trailer. the stump cutter is held to the trailer with simple and secure pins, eliminating chains and binders. The TRG trailer is equipped with TorFlex suspension and