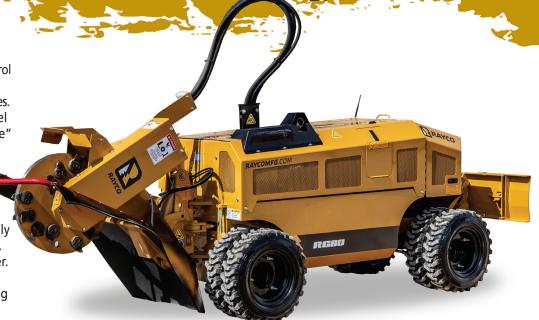

## **FEATURES AND BENEFITS**

- Command Cut automatic swing-speed control
- 85-hp Ford gasoline engine.
- 4-Wheel drive with front and rear dual tires.
- Propel system features hi and low travel speeds plus an integrated "Creep Mode" for precise handling while cutting.
- Hydrostatic cutter wheel drive with Rayco's exclusive "Quick Stop" cutter wheel.
- The wide hydraulic backfill blade. saves time during cleanup and can easily be folded in for passing through gates.
- Available with custom Rayco TRG trailer. the stump cutter is held to the trailer with simple and secure pins, eliminating chains and binders. The TRG trailer is equipped with TorFlex suspension and

Hydrostatic cutter wheel drive with Rayco's exclusive "Quick Stop" cutter wheel.

The wide hydraulic backfill blade saves time during clean up and can easily be folded in for passing through gates.

The wireless remote control unit is sealed against dust, water, and other elements.