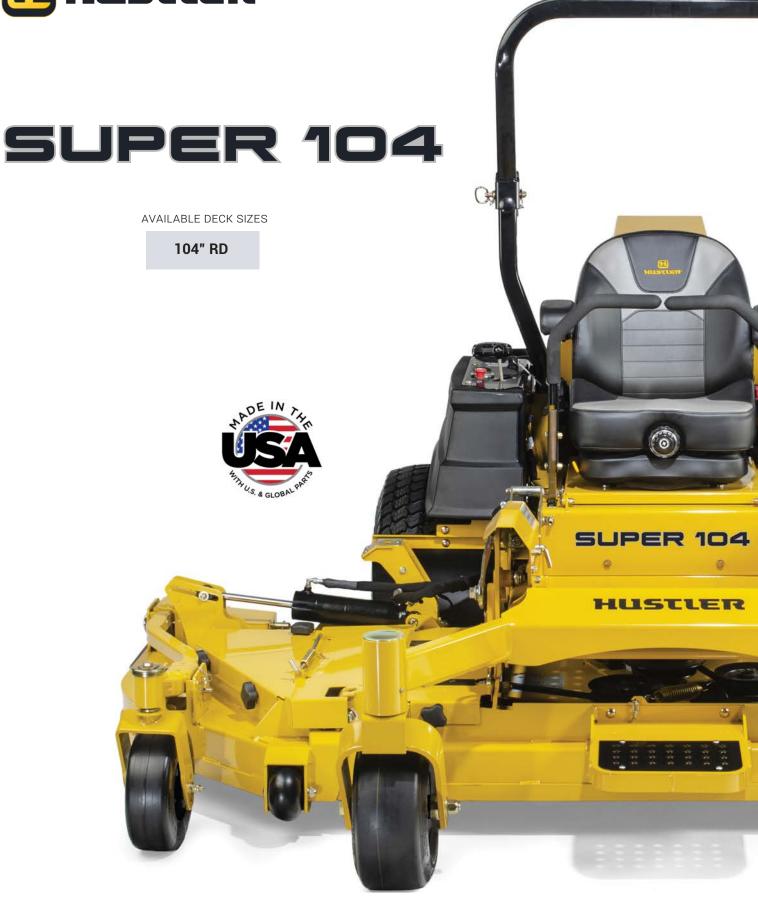

# **SUPER 104**

#### 104" Width of Cut

Widest and most productive commercial zero-turn available

## **SUPER 104**

- **⊘** 104" Width of cut

  Widest and most productive commercial zero-turn mower available
- **№** 80" Transport width

  Fits most trailers making it easy to transport from job-to-job
- HyperDrive® Hydro system