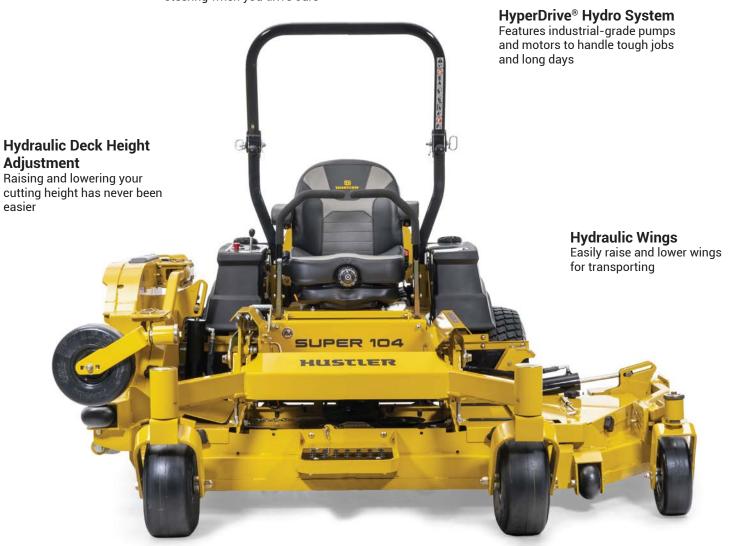

#### SmoothTrak<sup>™</sup> Steering

Precision control to help trim and maneuver easily around obstacles. You will fully understand SmoothTrak<sup>™</sup> steering when you drive ours

### **HYPERDRIVE SYSTEM**

Increase the life and performance of your mower with Hustler's exclusive HyperDrive® system, the largest, most durable drive system in the industry. With temperature regulation and heavy-duty components, HyperDrive will keep you operating at peak performance.

9" fan & high capacity oil cooler with hot oil shuttle

Large oil reservoir

Heavy-duty Parker TG0360 wheel motors

Industrial grade slipper piston pumps