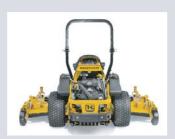

# **SUPER 104**

#### 104" Width of Cut

Widest and most productive commercial zero-turn available

## **SUPER 104**

- **⊘** 104" Width of cut

  Widest and most productive commercial zero-turn mower available
- **№** 80" Transport width

  Fits most trailers making it easy to transport from job-to-job
- HyperDrive® Hydro system