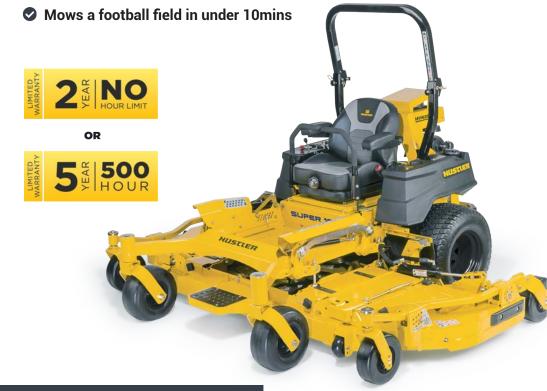

# **SUPER 104**

#### 104" Width of Cut

Widest and most productive commercial zero-turn available

## **SUPER 104**

- **⊘** 104" Width of cut

  Widest and most productive commercial zero-turn mower available
- **№** 80" Transport width

  Fits most trailers making it easy to transport from job-to-job
- HyperDrive® Hydro system

#### **I3M Suspension Seat** High-back seat with adjustable armrests and 3-inch suspension travel range