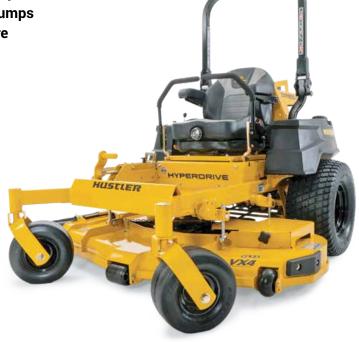

# HYPERDRIVE

## HYPERDRIVE

Flip-up Seat Pan. Removable floor pan, vented pulley covers

Commercial-Grade Kawasaki® FX Engine FX1000

#### I3M Suspension Seat

High-back seat with adjustable armrests and 3-inch travel range

### HYPERDRIVE

- HyperDrive® Hydro system
- Danfoss DDC-20 pumps
- Larger 26" drive tyre
- Up to 26kph

OR