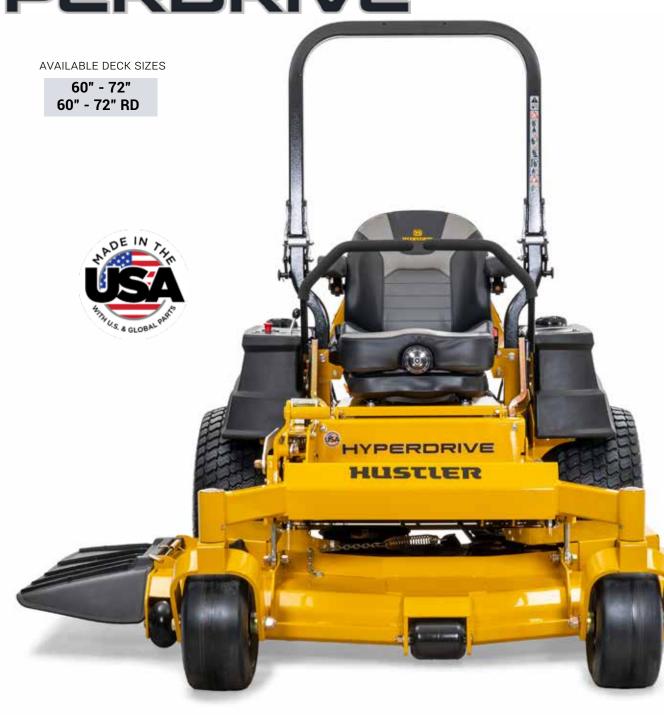

# HYPERDRIVE

## HYPERDRIVE

Flip-up Seat Pan. Removable floor pan, vented pulley covers

Commercial-Grade Kawasaki® FX Engine FX1000

#### I3M Suspension Seat

High-back seat with adjustable armrests and 3-inch travel range

### HYPERDRIVE

- HyperDrive® Hydro system
- Danfoss DDC-20 pumps
- Larger 26" drive tyre
- Up to 26kph

OR