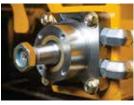

Heavy-duty Parker TG280 wheel motors

Large oil reservoir

Industrial grade slipper piston pumps

INDUSTRY'S BEST WARRANTY

|                            | HYPERDRIVE                                                                    |
|----------------------------|-------------------------------------------------------------------------------|
| ENGINE                     |                                                                               |
| Manufacturer               | Kawasaki® FX series                                                           |
|                            | 60" & 72" deck: 35HP - FX1000                                                 |
|                            | 60"RD & 72"RD deck: 35HP - FX1000<br>(Per SAE J1995)                          |
| Displacement               | 999cc                                                                         |
| Cooling                    | Air cooled                                                                    |
| Air Cleaner                | Heavy duty canister                                                           |
| Engine Warranty            | 3 year                                                                        |
| DRIVE SYSTEM               |                                                                               |
| Туре                       | Dual hydrostatic                                                              |
| Pumps                      | Danfoss DDC-20                                                                |
| Wheel Motors               | ParkerTG280                                                                   |
| Hydraulic Lines            | Stainless Parker Seal-Lok" Technology                                         |
| Reservoir Capacity         | 11.4L                                                                         |
| Speed Parking Brakes       | Up to 26 kph<br>Patented automatic                                            |
| DECKS                      | i atenteu autoniatic                                                          |
|                            | Side discharge: 60", 72" Rear discharge: 60", 72"                             |
| Cutting Width              | 1" - 5.5"                                                                     |
| Cutting Heights  Deck Lift | Foot operated                                                                 |
| Depth                      | 5.5"                                                                          |
| Blades                     | 3.3                                                                           |
| Blade Length               | 60" deck: 20.50"<br>72" deck: 24.50"                                          |
| Blade tip speed            | 60" deck: 18,000 72" deck: 18,500 72" RD deck: 18,000                         |
| Spindles                   | Ductile cast iron with steel shaft and sealed ball bearings                   |
| Drive                      | Electric PTO Clutch                                                           |
| Construction               | Fabricated 7ga.                                                               |
| Spindle mounts             | Reinforced 7 ga. stamped disc                                                 |
| Impact/Trim areas          | Front of deck: 11ga. formed bump bar<br>Side of deck: 1.5" x 0.375" steel bar |
| CONSTRUCTION               |                                                                               |
| Frame                      | 1.5" x 3" steel tubing                                                        |
| Front Axle                 | Fabricated with tapered roller bearings                                       |
| Front Caster wheels        | Mounted with tapered wheel bearings and debris cap                            |
| Front Caster forks         | Fabricated 1/2" steel                                                         |
| GENERAL                    |                                                                               |
| Seat                       | I3M suspension seat                                                           |
| Fuel Capacity              | 44.3 Litres                                                                   |
| Cupholder                  | Yes                                                                           |
| Front Tyre                 | 13 x 6.5 - 6                                                                  |
| Drive Tyre                 | 26 x 12 - 12                                                                  |
| DIMENSIONS                 |                                                                               |
| Weight                     | 60" deck: 697kg 60" RD deck: 728kg<br>72" deck: 724kg 72" RD deck: 760kg      |
| Height                     | 1.21m 1.87m w/ROPs                                                            |
| Length                     | 60" deck: 2.26m 60" RD deck: 2.32m 72", 72" RD deck: 2.36m                    |
| Width w/chute up           | 60" deck: 1.68m 72" deck: 1.83m & 1.98m                                       |
| Tyre width                 | 60" & 60" RD deck: 1.45m 72" & 72" RD deck: 1.52m                             |
| Trim side                  |                                                                               |
| PRODUCTIVITY*              | 60" deck: 0.09m 72" deck: 0.23m                                               |
| Acres Per Hour             |                                                                               |
| Adies i ei ilouf           | 60" deck: 7.76 72" deck: 9.31                                                 |