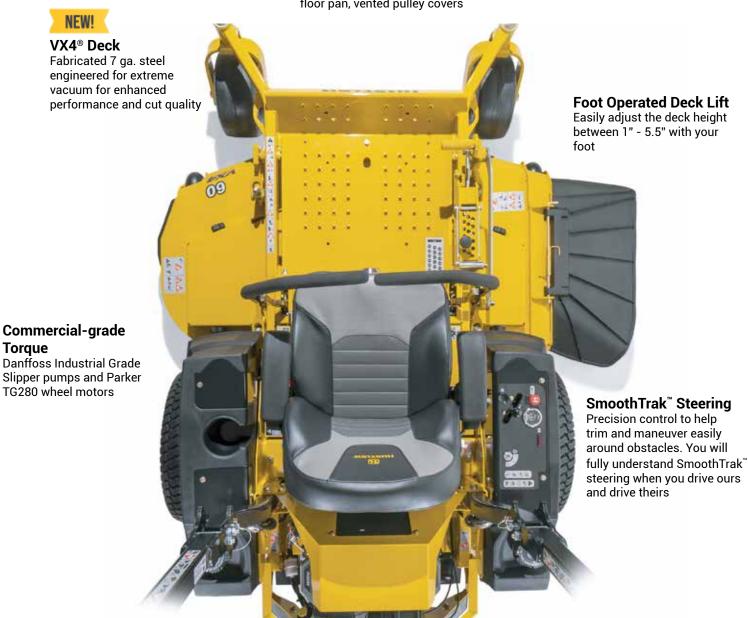

## HYPERDRIVE

Flip-up Seat Pan. Removable floor pan, vented pulley covers

Commercial-Grade Kawasaki® FX Engine FX1000

#### ACCESSORIES

HYPERDRIVE

- ▶ Semi pneumatic front tyres
- ▶ Steering lever extension kit
- BacVac bagger (10 bushels)
- ▶ FlexForks®
- Mulch kit
- ▶ Electric deck lift
- ▶ Rear hitch kit

9" fan & high capacity oil cooler with hot oil shuttle