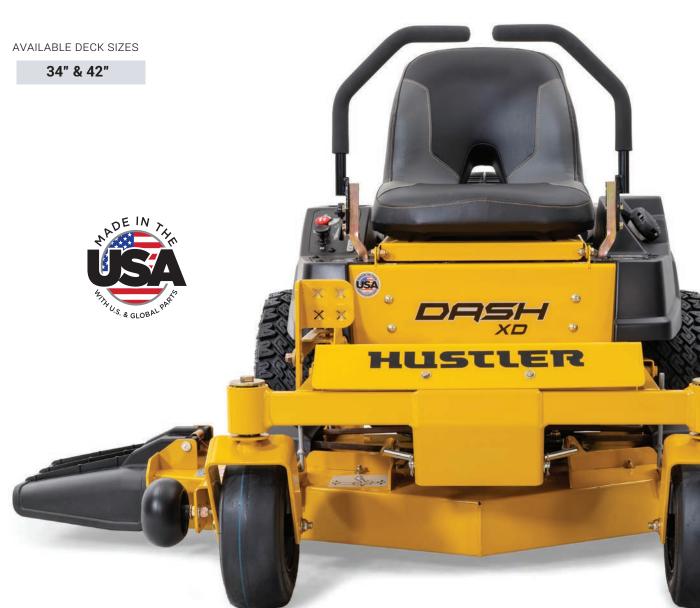

## FEATURES FOUND ON THE DASH XD

- 18" BigBite<sup>™</sup> Rear Tyres
- **⊘** Kawasaki® FR541 Engine
- Compact Size Making backyard mowing easy and ideal for garage storage
- Up to 10 kph

|                     | DASH XD                                                               |
|---------------------|-----------------------------------------------------------------------|
| ENGINE              |                                                                       |
| Manufacturer        | Kawasaki® FR series                                                   |
| НР                  | 34" & 42" deck: 15HP<br>FR541<br>(Per SAE J1995)                      |
| Displacement        | 603cc                                                                 |
| DRIVE SYSTEM        |                                                                       |
| Туре                | Dual hydrostatic                                                      |
| Transmission        | Hydro-Gear® ZT1800                                                    |
| Speed               | Up to 10kph                                                           |
| Parking Brakes      | Patented automatic                                                    |
| DECKS               |                                                                       |
| Cutting Width       | Side discharge: 34", 42"                                              |
| Cutting Height      | 1.5"-4.5"                                                             |
| Deck Lift           | Foot operated                                                         |
| Depth               | 4.1"                                                                  |
| Blades              | 2                                                                     |
| Blade Length        | 34" deck: 16.75"<br>42" deck: 20.50"                                  |
| Blade Tip Speed     | 34": 17,500<br>42": 16,700                                            |
| Spindles            | Aluminium with 3/4" shafts and triple protection sealed ball bearings |
| Drive               | Electric PTO clutch                                                   |
| Construction        | Fabricated 11 ga. steel                                               |
| Spindle Mounts      | Reinforced 14 ga. steel                                               |
| Impact/Trim Areas   | 1/4" x 3/4" steel bar                                                 |
| CONSTRUCTION        |                                                                       |
| Frame               | 1" x 2" steel tubing                                                  |
| Front Axle          | Fabricated with sealed ball bearings                                  |
| Front Caster Wheels | Commercial duty steel roller bearings                                 |
| Front Caster Forks  | Fabricated 1/4" steel                                                 |
| GENERAL             |                                                                       |
| Seat                | Premium bolstered seat with built-in lumbar support                   |
| Fuel Capacity       | 7.6 Litres                                                            |
| Cupholder           | Yes                                                                   |
| Front Tyre          | 11 x 4                                                                |
| Drive Tyre          | 34" deck: 18 x 6-8 BigBite" 42" deck: 18 x 8.5 -8 BigBite"            |
| DIMENSIONS          |                                                                       |
| Weight              | 34" deck: 206kg 42" deck:212kg                                        |
| Height              | 1.02m                                                                 |
| Length              | 1.66m                                                                 |
| Width w/Chute       | 34" deck: 0.95m 42" deck: 1.10m                                       |
| Tyre width          | 34" deck: 0.89m 42" deck: 1.04m                                       |
| Trim Side           | 34" deck: 0.01m 42" deck: 0.07m                                       |
| PRODUCTIVITY*       | 0.1 deoit 0.01111 12 deoit 0.07111                                    |
| Acres per hour      | 24" dook: 1 65 40" dook: 2 04                                         |
|                     | 34" deck: 1.65 42" deck: 2.04                                         |