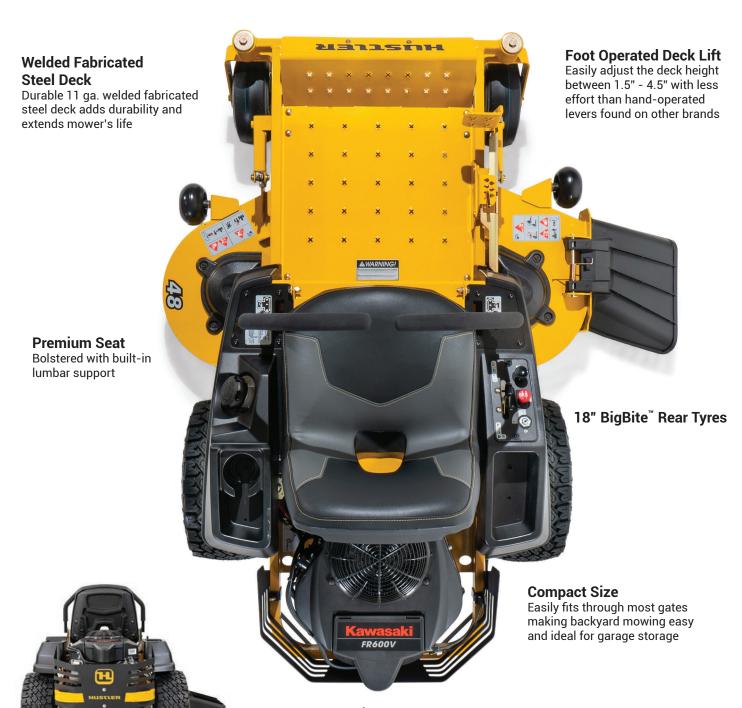

## FEATURES FOUND ON THE DASH XD

- 18" BigBite<sup>™</sup> Rear Tyres
- **⊘** Kawasaki® FR541 Engine
- Compact Size Making backyard mowing easy and ideal for garage storage
- Up to 10 kph

|                     | DASH XD                                                               |
|---------------------|-----------------------------------------------------------------------|
| ENGINE              |                                                                       |
| Manufacturer        | Kawasaki® FR series                                                   |
| НР                  | 34" & 42" deck: 15HP<br>FR541<br>(Per SAE J1995)                      |
| Displacement        | 603cc                                                                 |
| DRIVE SYSTEM        |                                                                       |
| Туре                | Dual hydrostatic                                                      |
| Transmission        | Hydro-Gear® ZT1800                                                    |
| Speed               | Up to 10kph                                                           |
| Parking Brakes      | Patented automatic                                                    |
| DECKS               |                                                                       |
| Cutting Width       | Side discharge: 34", 42"                                              |
| Cutting Height      | 1.5"-4.5"                                                             |
| Deck Lift           | Foot operated                                                         |
| Depth               | 4.1"                                                                  |
| Blades              | 2                                                                     |
| Blade Length        | 34" deck: 16.75"<br>42" deck: 20.50"                                  |
| Blade Tip Speed     | 34": 17,500<br>42": 16,700                                            |
| Spindles            | Aluminium with 3/4" shafts and triple protection sealed ball bearings |
| Drive               | Electric PTO clutch                                                   |
| Construction        | Fabricated 11 ga. steel                                               |
| Spindle Mounts      | Reinforced 14 ga. steel                                               |
| Impact/Trim Areas   | 1/4" x 3/4" steel bar                                                 |
| CONSTRUCTION        |                                                                       |
| Frame               | 1" x 2" steel tubing                                                  |
| Front Axle          | Fabricated with sealed ball bearings                                  |
| Front Caster Wheels | Commercial duty steel roller bearings                                 |
| Front Caster Forks  | Fabricated 1/4" steel                                                 |
| GENERAL             |                                                                       |
| Seat                | Premium bolstered seat with built-in lumbar support                   |
| Fuel Capacity       | 7.6 Litres                                                            |
| Cupholder           | Yes                                                                   |
| Front Tyre          | 11 x 4                                                                |
| Drive Tyre          | 34" deck: 18 x 6-8 BigBite" 42" deck: 18 x 8.5 -8 BigBite"            |
| DIMENSIONS          |                                                                       |
| Weight              | 34" deck: 206kg 42" deck:212kg                                        |
| Height              | 1.02m                                                                 |
| Length              | 1.66m                                                                 |
| Width w/Chute       | 34" deck: 0.95m 42" deck: 1.10m                                       |
| Tyre width          | 34" deck: 0.89m 42" deck: 1.04m                                       |
| Trim Side           | 34" deck: 0.01m 42" deck: 0.07m                                       |
| PRODUCTIVITY*       | 0.1 deoit 0.01111 12 deoit 0.07111                                    |
| Acres per hour      | 24" dook: 1 65 40" dook: 2 04                                         |
|                     | 34" deck: 1.65 42" deck: 2.04                                         |