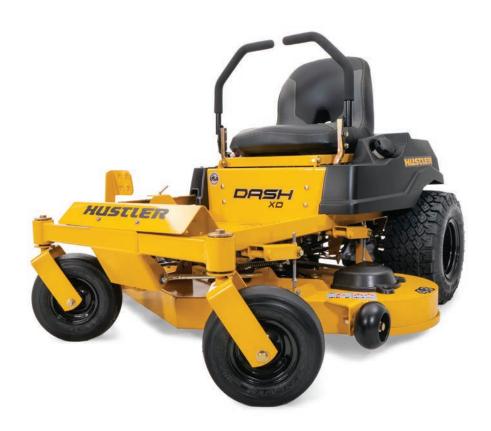

## FEATURES FOUND ON THE DASH XD

- 18" BigBite<sup>™</sup> Rear Tyres
- **⊘** Kawasaki® FR541 Engine
- Compact Size Making backyard mowing easy and ideal for garage storage
- Up to 10 kph

|                     | DASH XD                                                               |
|---------------------|-----------------------------------------------------------------------|
| ENGINE              |                                                                       |
| Manufacturer        | Kawasaki® FR series                                                   |
| НР                  | 34" & 42" deck: 15HP<br>FR541<br>(Per SAE J1995)                      |
| Displacement        | 603cc                                                                 |
| DRIVE SYSTEM        |                                                                       |
| Туре                | Dual hydrostatic                                                      |
| Transmission        | Hydro-Gear® ZT1800                                                    |
| Speed               | Up to 10kph                                                           |
| Parking Brakes      | Patented automatic                                                    |
| DECKS               |                                                                       |
| Cutting Width       | Side discharge: 34", 42"                                              |
| Cutting Height      | 1.5"-4.5"                                                             |
| Deck Lift           | Foot operated                                                         |
| Depth               | 4.1"                                                                  |
| Blades              | 2                                                                     |
| Blade Length        | 34" deck: 16.75"<br>42" deck: 20.50"                                  |
| Blade Tip Speed     | 34": 17,500<br>42": 16,700                                            |
| Spindles            | Aluminium with 3/4" shafts and triple protection sealed ball bearings |
| Drive               | Electric PTO clutch                                                   |
| Construction        | Fabricated 11 ga. steel                                               |
| Spindle Mounts      | Reinforced 14 ga. steel                                               |
| Impact/Trim Areas   | 1/4" x 3/4" steel bar                                                 |
| CONSTRUCTION        |                                                                       |
| Frame               | 1" x 2" steel tubing                                                  |
| Front Axle          | Fabricated with sealed ball bearings                                  |
| Front Caster Wheels | Commercial duty steel roller bearings                                 |
| Front Caster Forks  | Fabricated 1/4" steel                                                 |
| GENERAL             |                                                                       |
| Seat                | Premium bolstered seat with built-in lumbar support                   |
| Fuel Capacity       | 7.6 Litres                                                            |
| Cupholder           | Yes                                                                   |
| Front Tyre          | 11 x 4                                                                |
| Drive Tyre          | 34" deck: 18 x 6-8 BigBite" 42" deck: 18 x 8.5 -8 BigBite"            |
| DIMENSIONS          |                                                                       |
| Weight              | 34" deck: 206kg 42" deck:212kg                                        |
| Height              | 1.02m                                                                 |
| Length              | 1.66m                                                                 |
| Width w/Chute       | 34" deck: 0.95m 42" deck: 1.10m                                       |
| Tyre width          | 34" deck: 0.89m 42" deck: 1.04m                                       |
| Trim Side           | 34" deck: 0.01m 42" deck: 0.07m                                       |
| PRODUCTIVITY*       | 0.1 deoit 0.01111 12 deoit 0.07111                                    |
| Acres per hour      | 24" dook: 1 65 40" dook: 2 04                                         |
|                     | 34" deck: 1.65 42" deck: 2.04                                         |