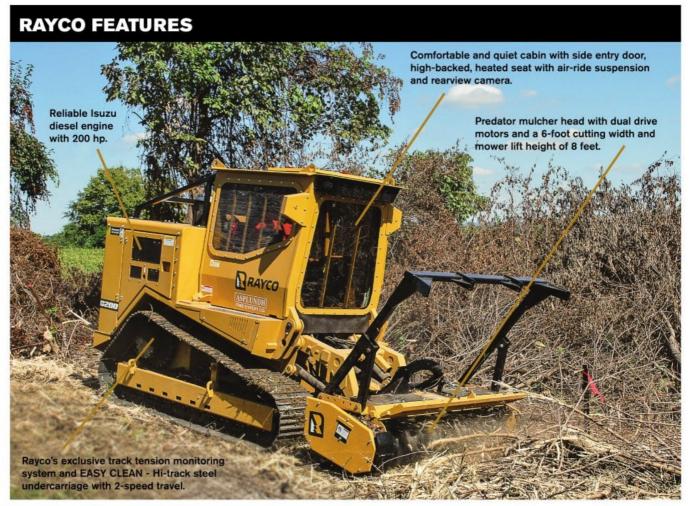

## C200 FORESTRY MULCHER

Hydraulic rear winch with 18,000-pound capacity.

Hydraulic cab tilt for complete access to service components.

Optional Denis CIMAF mulcher head.

(800) 392-2686 Wooster, OH

RAYCOMFG.COM

## **C200 SPECIFICATIONS**

| GENERAL                                            | US                                                                                                                             | METRIC                   |
|----------------------------------------------------|--------------------------------------------------------------------------------------------------------------------------------|--------------------------|
| Weight of Carrier with Winch                       | 15,300 lb                                                                                                                      | 6,940 kg                 |
| Length of Carrier with Winch and FM200-6DR Mulcher | 195.8"                                                                                                                         | 497.3 cm                 |
| Height                                             | 103"                                                                                                                           | 261.6 cm                 |
| Width                                              | 86.25"                                                                                                                         | 219.1 cm                 |
| Engine                                             | 200 hp Isuzu, Diesel                                                                                                           | 149 kW Isuzu, Diesel     |
| Fuel Capacity                                      | 84 gal                                                                                                                         | 318 L                    |
| Hydraulic Tank                                     | 13 gal                                                                                                                         | 49 L                     |
| Track Shoe                                         | Standard: Steel, 20" (500 mm) Single Grouser Optional: Steel, 16" (400 mm) Single Grouser • Steel, 20" (500 mm) Triple Grouser |                          |
| High Flow Hydrostatic                              | 72.6 gpm • 5946.5 psi                                                                                                          | 274.8 L/min • 41,000 kPa |
| Travel Speed High                                  | 3.8 mph                                                                                                                        | 6.1 km/h                 |
| Travel Speed Low                                   | 1.9 mph                                                                                                                        | 3.1 km/h                 |
| Cab Certifications                                 | ROPS ISO 8082 • FOPS ISO 8083 • OPS ISO 8084/WCB G603                                                                          |                          |

## PREDATOR MULCHER HEAD & Denis CIMAF MULCHER HEAD

| Standard Predator Mulcher Head Model    | FM200-6DR         | FM200-6DR         |
|-----------------------------------------|-------------------|-------------------|
| Weight                                  | 3,200 lb          | 1,451.5 kg        |
| Overall Width                           | 86.25"            | 219 cm            |
| Rotor Diameter                          | 16.75"            | 42.55 cm          |
| Rotor Speed                             | 2052 RPM          | 2052 RPM          |
| Drive Belt                              | MTB Gigatorque GT | MTB Gigatorque GT |
| Ground Pressure with Winch and Mulcher  | 4.75 psi          | 32.8 kPa          |
| Cutting Width                           | 71"               | 180 cm            |
| Max Mowing Height                       | 91.4"             | 232.2 cm          |
| Cutter Teeth                            | 36 Carbide Tipped | 36 Carbide Tipped |
| Optional Denis CIMAF Mulcher Head Model | FM200-6C          | FM200-6C          |
| Weight                                  | 3,075 lb          | 1,395 kg          |
| Overall Width                           | 86.25*            | 219 cm            |
| Rotor Diameter                          | 16.75"            | 42.55 cm          |
| Rotor Speed                             | 2500 RPM          | 2500 RPM          |
| Drive Belt                              | MTB Gigatorque GT | MTB Gigatorque GT |
| Ground Pressure with Winch and Mulcher  | 4.75 psi          | 32.8 kPa          |
| Cutting Width                           | 74"               | 189 cm            |
| Max Mowing Height                       | 43"               | 109 cm            |
| Cutter Teeth                            | 27 Planar         | 27 Planar         |