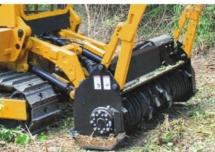

## PREDATOR MULCHER HEAD & Denis CIMAF MULCHER HEAD

| Standard Predator Mulcher Head Model    | FM200-6DR         | FM200-6DR         |
|-----------------------------------------|-------------------|-------------------|
| Weight                                  | 3,200 lb          | 1,451.5 kg        |
| Overall Width                           | 86.25"            | 219 cm            |
| Rotor Diameter                          | 16.75"            | 42.55 cm          |
| Rotor Speed                             | 2052 RPM          | 2052 RPM          |
| Drive Belt                              | MTB Gigatorque GT | MTB Gigatorque GT |
| Ground Pressure with Winch and Mulcher  | 4.75 psi          | 32.8 kPa          |
| Cutting Width                           | 71"               | 180 cm            |
| Max Mowing Height                       | 91.4"             | 232.2 cm          |
| Cutter Teeth                            | 36 Carbide Tipped | 36 Carbide Tipped |
| Optional Denis CIMAF Mulcher Head Model | FM200-6C          | FM200-6C          |
| Weight                                  | 3,075 lb          | 1,395 kg          |
| Overall Width                           | 86.25*            | 219 cm            |
| Rotor Diameter                          | 16.75"            | 42.55 cm          |
| Rotor Speed                             | 2500 RPM          | 2500 RPM          |
| Drive Belt                              | MTB Gigatorque GT | MTB Gigatorque GT |
| Ground Pressure with Winch and Mulcher  | 4.75 psi          | 32.8 kPa          |
| Cutting Width                           | 74"               | 189 cm            |
| Max Mowing Height                       | 43"               | 109 cm            |
| Cutter Teeth                            | 27 Planar         | 27 Planar         |