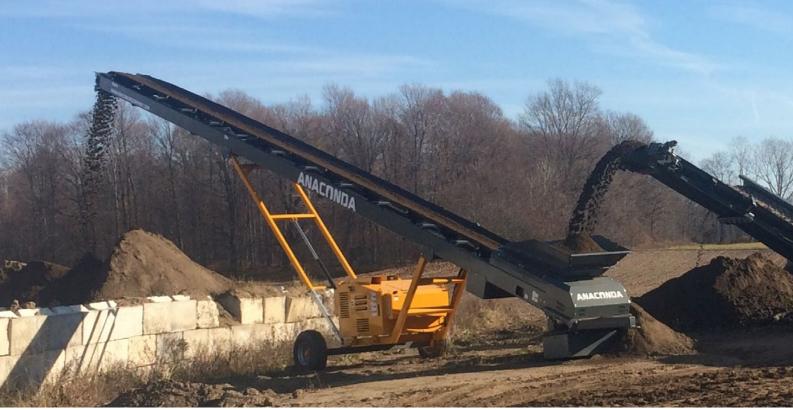

#### The Anaconda ST Range of Mobile Wheeled Conveyors are designed for the Material Handling Sector and aim to reduce production time and save stockpiling costs.

The **ST50** is the Smaller-Sized of our Wheeled Conveyor Range. Fully equipped with a 50' Stockpiling Conveyor it allows for stockpiling or feeding of a range of applications. The **ST50** has a variable speed conveyor in order to facilitate for different applications such as sand, gravel, aggregates, compost, coal and wood chip.

The **ST50** can be shipped world wide within a 40' sea container and has become widely recognised in the market. Set up is simple and the machine can be running within 10 minutes of delivery. Commissioning is aided with the hydraulic controls to fold and unfold the Conveyor for transport.