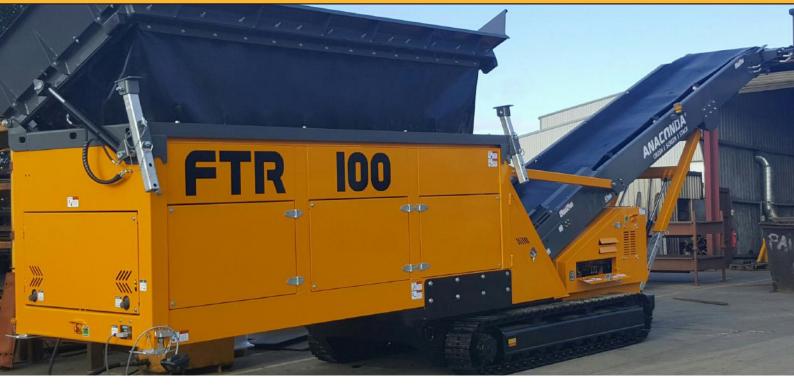

#### The Anaconda FTR Range of Mobile Tracked Feeders are designed for the Material Handling Sector and aim to reduce handling time and save stockpiling costs.

The FTR100 is the smaller of our Feed Loader Range. Fully equipt with a 10M Stockpiling Conveyor it allows for stockpiling or feeding of a range of applications. The FTR100 has variable speed conveyors in order to facilitate for different applications such as sand, gravel, aggregates, compost, coal and wood chip.

The FTR100 can be shipped worldwide within a 40' sea container and has become widely recognised in the market. Set up is simple and the machine can be running within 20 minutes of delivery. Commissioning is aided with the hydraulic controls to position and guide all the Conveyors and Landing Legs.

#### **Features**

- -Hopper capacity max volume of 10M<sup>3</sup> (With extensions)
- Variable Speed 4 Ply 42" Wide Belt Feeder
- Hydraulic jacking legs for ease of set up
- Hyraulic folding head section as standard
- Easy access to engine compartment