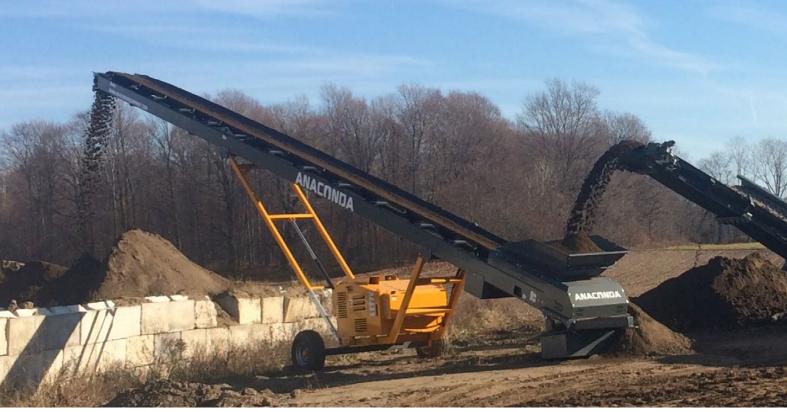

The ST60 is the Mid-Sized of our Wheeled Conveyor Range. Fully equipped with a 60' Stockpiling Conveyor it allows for stockpiling or feeding of a range of applications. The ST60 has a variable speed conveyor in order to facilitate for different applications such as sand, gravel, aggregates, compost, coal and wood chip.

The ST60 can be shipped world wide within a 40' sea container and has become widely recognised in the market. Set up is simple and the machine can be running within 10 minutes of delivery. Commissioning is aided with the hydraulic controls to fold and unfold the Conveyor for transport.