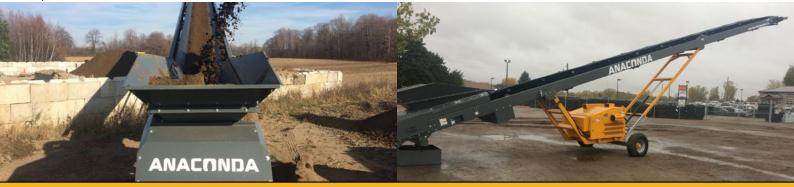

The ST60 is the Mid-Sized of our Wheeled Conveyor Range. Fully equipped with a 60' Stockpiling Conveyor it allows for stockpiling or feeding of a range of applications. The ST60 has a variable speed conveyor in order to facilitate for different applications such as sand, gravel, aggregates, compost, coal and wood chip.

### **Features**

- 60' (18.2M) Long plate framed conveyor body
- Variable Speed
- Manual folding head section as standard
- Manual radial wheels
- 3 Ply 32'' (800mm) Wide plain belt as standard