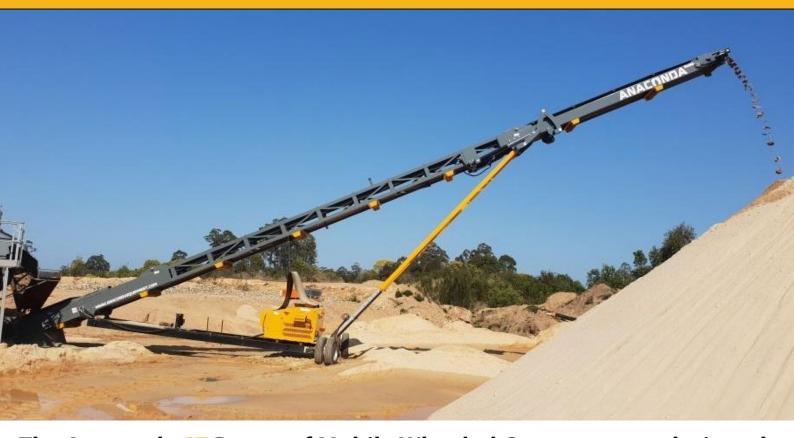

# The Anaconda ST Range of Mobile Wheeled Conveyors are designed for the Material Handling Sector and aim to reduce production time and save stockpiling costs.

The ST80 is the largest of our Wheeled Conveyor Range. Fully equipped with a 80' Stockpiling Conveyor it allows for stockpiling or feeding of a range of applications. The ST80 has a variable speed conveyor in order to facilitate for different applications such as sand, gravel, aggregates, compost, coal and wood chip.

The ST80 can be shipped worldwide within a 40' sea container and has become widely recognised in the market. Set up is simple and the machine can be running within 10 minutes of delivery. Commissioning is aided with the hydraulic controls to fold and unfold the Conveyor for transport.