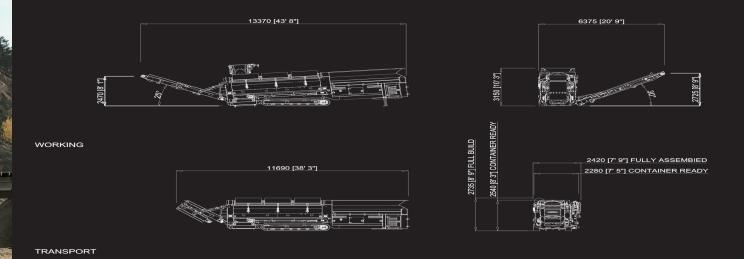

The Anaconda TD516R trommel screen is available on wheels or crawler tracks and can ship worldwide in a standard 40' sea container.

### **FEATURES AND BENEFITS**

TIER 3 – JCB444 DIESELMAX TIER 4I STAGE 3B – JCB444 ECOMAX STAGE 5 – JCB444 ECOMAX IPU SCREENING DRUM 5.15M (16.9")LONG BY 1.37M (4.7") DIAMETER AGGRESSIVE DRUM RPM FOR BETTER RESULTS FORWARD AND REVERSE 4 WHEEL DRIVE DRUM SYSTEM VARIABLE SPEED ON SCREENING DRUM AND ALL CONVEYORS QUICK DRUM RELEASE AND REPLACE SYSTEM ADJUSTABLE DRUM SCREENING ANGLE 0° TO 4°