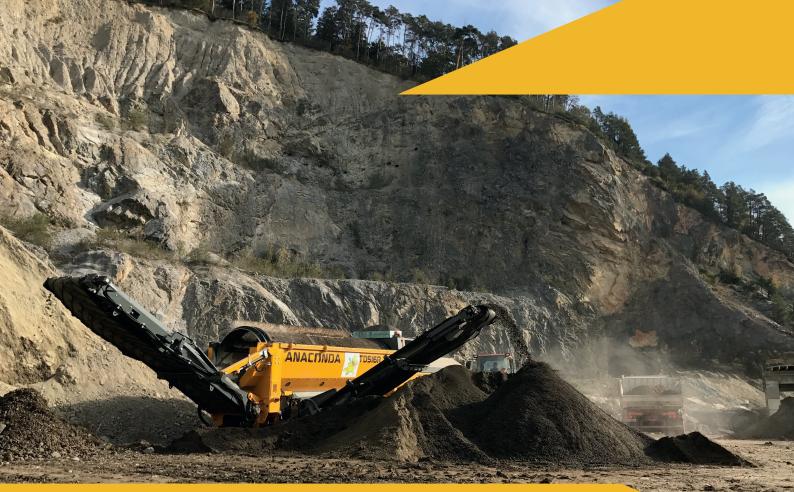

#### THE ANACONDA TD516R TROMMEL SCREEN IS THE LATEST IN A SERIES OF MOBILE SCREENING PRODUCTS WITH QUALITY AND AFFORDABILITY IN MIND

Quick and easy to transport around, the TD516R is robust and easy to use ensuring optimum levels of performance every time. The TD516R can be used to process such materials as soil, compost, skip fines, quarry overburden, shredded MSW, palm kernel, wood-chip and incinerator ash.

The Anaconda TD516R trommel screen is available on wheels or crawler tracks and can ship worldwide in a standard 40' sea container.