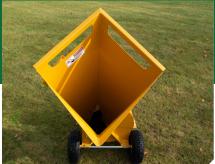

Single in-feed diamond chute

6 Reversible Shredder Knives

Chips branches up to 70mm

| MODEL                 | STEVENS 1000 CHIPPER & SHREDDER               |
|-----------------------|-----------------------------------------------|
| Capabilities          | 2-in-1 Chipper Shredder                       |
| Chipper Capacity      | 70 mm Max Wood Diameter                       |
| Overall<br>Dimensions | 1165mm Length<br>1325mm Height<br>830mm Width |
| Infeed Chute Opening  | 390 mm x 390 mm                               |
| Chipper Blades        | 2 x Double Edge Tool Steel Blade              |
| Shredder Knives       | 6 x Serrated Flail Blades                     |
| Feed System           | Gravity / Self Feed                           |
| Drive Belts           | 2                                             |
| Wheels                | 11" Pneumatic Wheels                          |
| Engine                | Vanguard 10 HP                                |
| Fuel Type/Capacity    | 91 Unleaded / 4.1 Litres                      |