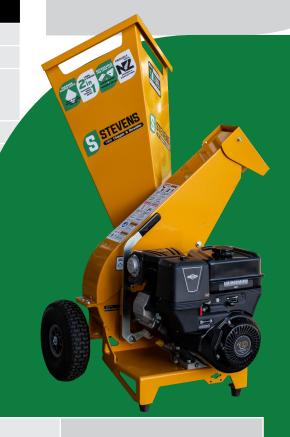

## The STEVENS 1000 Chipper & Shredders are made for serious work.

The Stevens 1000 Chipper & Shredder is designed for serious work.

Versatile, easy to use all-in-one chipper shredders that chip branches up to 70mm in diameter, and shred green waste to a fine mulch. Large wheels and with great balance for easy movement combined with loads of power for high production make this chipper shredder an outstanding performer.

Single in-feed diamond chute

6 Reversible Shredder Knives

Chips branches up to 70mm

| MODEL                 | STEVENS 1000 CHIPPER & SHREDDER               |
|-----------------------|-----------------------------------------------|
| Capabilities          | 2-in-1 Chipper Shredder                       |
| Chipper Capacity      | 70 mm Max Wood Diameter                       |
| Overall<br>Dimensions | 1165mm Length<br>1325mm Height<br>830mm Width |
| Infeed Chute Opening  | 390 mm x 390 mm                               |
| Chipper Blades        | 2 x Double Edge Tool Steel Blade              |
| Shredder Knives       | 6 x Serrated Flail Blades                     |
| Feed System           | Gravity / Self Feed                           |
| Drive Belts           | 2                                             |
| Wheels                | 11" Pneumatic Wheels                          |
| Engine                | Vanguard 10 HP                                |
| Fuel Type/Capacity    | 91 Unleaded / 4.1 Litres                      |