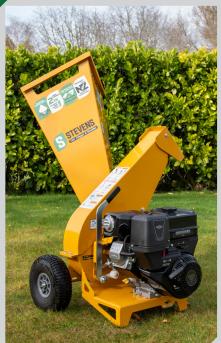

## The STEVENS 1000 Chipper & Shredders are made for serious work.

The Stevens 1000 Chipper & Shredder is designed for serious work.

Versatile, easy to use all-in-one chipper shredders that chip branches up to 70mm in diameter, and shred green waste to a fine mulch. Large wheels and with great balance for easy movement combined with loads of power for high production make this chipper shredder an outstanding performer.

Single in-feed diamond chute

6 Reversible Shredder Knives

Chips branches up to 70mm

| MODEL                 | STEVENS 1000 CHIPPER & SHREDDER               |
|-----------------------|-----------------------------------------------|
| Capabilities          | 2-in-1 Chipper Shredder                       |
| Chipper Capacity      | 70 mm Max Wood Diameter                       |
| Overall<br>Dimensions | 1165mm Length<br>1325mm Height<br>830mm Width |
| Infeed Chute Opening  | 390 mm x 390 mm                               |
| Chipper Blades        | 2 x Double Edge Tool Steel Blade              |
| Shredder Knives       | 6 x Serrated Flail Blades                     |
| Feed System           | Gravity / Self Feed                           |
| Drive Belts           | 2                                             |
| Wheels                | 11" Pneumatic Wheels                          |
| Engine                | Vanguard 10 HP                                |
| Fuel Type/Capacity    | 91 Unleaded / 4.1 Litres                      |