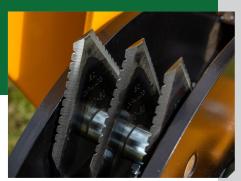

6 Reversible Shredder Knives

Chips branches up to 90mm

| MODEL                 | STEVENS 1300 CHIPPER & SHREDDE                |
|-----------------------|-----------------------------------------------|
| Capabilities          | 2-in-1 Chipper Shredder                       |
| Chipper Capacity      | 90 mm Max Wood Diameter                       |
| Overall<br>Dimensions | 1345mm Length<br>1515mm Height<br>965mm Width |
| Infeed Chute Opening  | 475 mm x 520 mm                               |
| Chipper Blades        | 2 x Double Edge Tool Steel Blade              |
| Shredder Knives       | 6 x Serrated Flail Blades                     |
| Feed System           | Gravity / Self Feed                           |
| Drive System          | 2 x B section vee belt and clutch             |
| Wheels                | Pneu. Wheel & Tyre PWW200-166T                |
| Engine                | Vanguard 13 Gross HP (13HP)                   |
| Fuel Type/Capacity    | 91 Unleaded / 6.6 Litres                      |