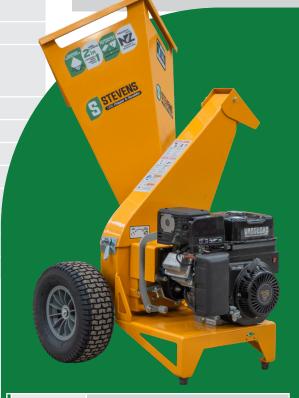

## The STEVENS 1300 Chipper & Shredders are made for serious work.

A great option for taking care of tree, yard debris and green waste (hedge clippings, old plants and leaves). Great for the large garden, lifestyle block or rental centre. Versatile, easy to use all-in-one chipper shredders that chip branches up to 90mm in diameter, and shred green waste to a fine mulch. Large wheels and with great balance for easy movement combined with loads of power for high production make this chipper shredder an outstanding performer.

6 Reversible Shredder Knives

Chips branches up to 90mm

| MODEL                 | STEVENS 1300 CHIPPER & SHREDDE                |
|-----------------------|-----------------------------------------------|
| Capabilities          | 2-in-1 Chipper Shredder                       |
| Chipper Capacity      | 90 mm Max Wood Diameter                       |
| Overall<br>Dimensions | 1345mm Length<br>1515mm Height<br>965mm Width |
| Infeed Chute Opening  | 475 mm x 520 mm                               |
| Chipper Blades        | 2 x Double Edge Tool Steel Blade              |
| Shredder Knives       | 6 x Serrated Flail Blades                     |
| Feed System           | Gravity / Self Feed                           |
| Drive System          | 2 x B section vee belt and clutch             |
| Wheels                | Pneu. Wheel & Tyre PWW200-166T                |
| Engine                | Vanguard 13 Gross HP (13HP)                   |
| Fuel Type/Capacity    | 91 Unleaded / 6.6 Litres                      |