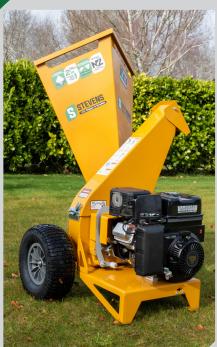

## The STEVENS 1300 Chipper & Shredders are made for serious work.

A great option for taking care of tree, yard debris and green waste (hedge clippings, old plants and leaves). Great for the large garden, lifestyle block or rental centre. Versatile, easy to use all-in-one chipper shredders that chip branches up to 90mm in diameter, and shred green waste to a fine mulch. Large wheels and with great balance for easy movement combined with loads of power for high production make this chipper shredder an outstanding performer.

6 Reversible Shredder Knives

Chips branches up to 90mm

| MODEL                 | STEVENS 1300 CHIPPER & SHREDDE                |
|-----------------------|-----------------------------------------------|
| Capabilities          | 2-in-1 Chipper Shredder                       |
| Chipper Capacity      | 90 mm Max Wood Diameter                       |
| Overall<br>Dimensions | 1345mm Length<br>1515mm Height<br>965mm Width |
| Infeed Chute Opening  | 475 mm x 520 mm                               |
| Chipper Blades        | 2 x Double Edge Tool Steel Blade              |
| Shredder Knives       | 6 x Serrated Flail Blades                     |
| Feed System           | Gravity / Self Feed                           |
| Drive System          | 2 x B section vee belt and clutch             |
| Wheels                | Pneu. Wheel & Tyre PWW200-166T                |
| Engine                | Vanguard 13 Gross HP (13HP)                   |
| Fuel Type/Capacity    | 91 Unleaded / 6.6 Litres                      |