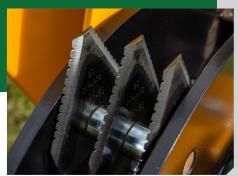

6 Reversible Shredder Knives

REDDER

Chips branches up to 90mm

| MODEL                 | STEVENS 1300 RT CHIPPER & SHF                  |
|-----------------------|------------------------------------------------|
| Capabilities          | 2-in-1 Chipper Shredder                        |
| Chipper Capacity      | 90 mm Max Wood Diameter                        |
| Overall<br>Dimensions | 2360mm Length<br>1630mm Height<br>1240mm Width |
| Infeed Chute Opening  | 475 mm x 520 mm                                |
| Chipper Blades        | 2 x Double Edge Tool Steel Blade               |
| Shredder Knives       | 6 x Serrated Flail Blades                      |
| Feed System           | Gravity / Self Feed                            |
| Drive System          | 2 x B section vee belt and clutch              |
| Wheels                | 13" x 5" Highway Wheel & Tyre                  |
| Engine                | Vanguard 13 Gross HP (13HP)                    |
| Fuel Type/Capacity    | 91 Unleaded / 6.6 Litres                       |