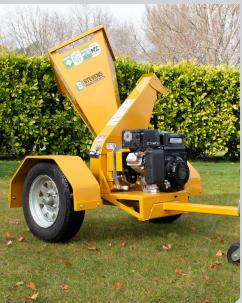

## The STEVENS 1300 RT Chipper & Shredders are made for serious work.

Easily taking care of of tree, yard debris and green waste (hedge clippings, old plants and leaves). Great for the large garden, lifestyle block or rental centre. Versatile, easy to use all-in-one chipper shredders that chip branches up to 90mm in diameter, and shred green waste to a fine mulch. Large wheels and with great balance for easy movement combined with loads of power for high production make this chipper shredder an outstanding performer.

6 Reversible Shredder Knives

REDDER

Chips branches up to 90mm

| MODEL                 | STEVENS 1300 RT CHIPPER & SHF                  |
|-----------------------|------------------------------------------------|
| Capabilities          | 2-in-1 Chipper Shredder                        |
| Chipper Capacity      | 90 mm Max Wood Diameter                        |
| Overall<br>Dimensions | 2360mm Length<br>1630mm Height<br>1240mm Width |
| Infeed Chute Opening  | 475 mm x 520 mm                                |
| Chipper Blades        | 2 x Double Edge Tool Steel Blade               |
| Shredder Knives       | 6 x Serrated Flail Blades                      |
| Feed System           | Gravity / Self Feed                            |
| Drive System          | 2 x B section vee belt and clutch              |
| Wheels                | 13" x 5" Highway Wheel & Tyre                  |
| Engine                | Vanguard 13 Gross HP (13HP)                    |
| Fuel Type/Capacity    | 91 Unleaded / 6.6 Litres                       |