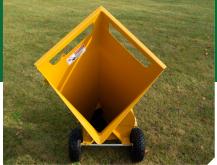

## The STEVENS 1300 RT Chipper & Shredders are made for serious work.

Easily taking care of of tree, yard debris and green waste (hedge clippings, old plants and leaves). Great for the large garden, lifestyle block or rental centre. Versatile, easy to use all-in-one chipper shredders that chip branches up to 90mm in diameter, and shred green waste to a fine mulch. Large wheels and with great balance for easy movement combined with loads of power for high production make this chipper shredder an outstanding performer.