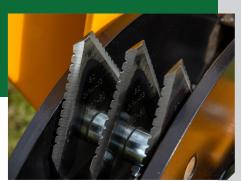

Single in-feed diamond chute

6 Reversible Shredder Knives

Chips branches up to 90mm

| MODEL                | STEVENS 1840 PTO (540 RPM)       |
|----------------------|----------------------------------|
| Capabilities         | 2-in-1 Chipper Shredder          |
| Chipper Capacity     | 90 mm Max Wood Diameter          |
| Infeed Chute Opening | 475mm x 520mm                    |
| Chipper Blades       | 2 x Double Edge Tool Steel Blade |
| Shredder Knives      | 6 x Serrated Flail Blades        |
| Feed System          | Gravity / Self Feed              |