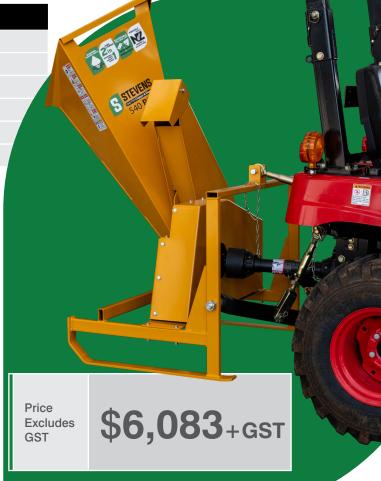

## The STEVENS 1840 PTO (540 RPM) Chipper & Shredders are made for serious work.

Easily taking care of of tree, yard debris and green waste (hedge clippings, old plants and leaves). Great for the large garden, lifestyle block or rental centre. Versatile, easy to use all-in-one chipper shredders that chip branches up to 90mm in diameter, and shred green waste to a fine mulch.