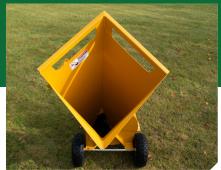

## The STEVENS 1840 PTO (540 RPM) Chipper & Shredders are made for serious work.

Easily taking care of of tree, yard debris and green waste (hedge clippings, old plants and leaves). Great for the large garden, lifestyle block or rental centre. Versatile, easy to use all-in-one chipper shredders that chip branches up to 90mm in diameter, and shred green waste to a fine mulch.

Single in-feed diamond chute

6 Reversible Shredder Knives

Chips branches up to 90mm

| MODEL                | STEVENS 1840 PTO (540 RPM)       |
|----------------------|----------------------------------|
| Capabilities         | 2-in-1 Chipper Shredder          |
| Chipper Capacity     | 90 mm Max Wood Diameter          |
| Infeed Chute Opening | 475mm x 520mm                    |
| Chipper Blades       | 2 x Double Edge Tool Steel Blade |
| Shredder Knives      | 6 x Serrated Flail Blades        |
| Feed System          | Gravity / Self Feed              |