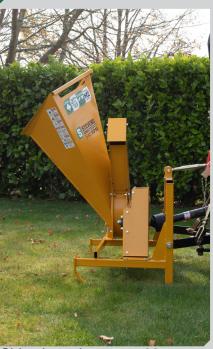

## The STEVENS 1840 PTO (540 RPM) Chipper & Shredders are made for serious work.

Easily taking care of of tree, yard debris and green waste (hedge clippings, old plants and leaves). Great for the large garden, lifestyle block or rental centre. Versatile, easy to use all-in-one chipper shredders that chip branches up to 90mm in diameter, and shred green waste to a fine mulch.

Single in-feed diamond chute

6 Reversible Shredder Knives

Chips branches up to 90mm

| MODEL                | STEVENS 1840 PTO (540 RPM)       |
|----------------------|----------------------------------|
| Capabilities         | 2-in-1 Chipper Shredder          |
| Chipper Capacity     | 90 mm Max Wood Diameter          |
| Infeed Chute Opening | 475mm x 520mm                    |
| Chipper Blades       | 2 x Double Edge Tool Steel Blade |
| Shredder Knives      | 6 x Serrated Flail Blades        |
| Feed System          | Gravity / Self Feed              |