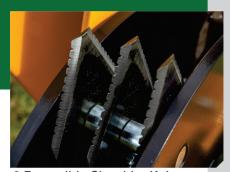

6 Reversible Shredder Knives

Chips branches up to 70mm

| MODEL                 | STEVENS 650 CHIPPER & SHREDDER                |
|-----------------------|-----------------------------------------------|
| Capabilities          | 2-in-1 Chipper Shredder                       |
| Chipper Capacity      | 70 mm Max Wood Diameter                       |
| Overall<br>Dimensions | 1165mm Length<br>1325mm Height<br>830mm Width |
| Infeed Chute Opening  | 390 mm x 390 mm                               |
| Chipper Blades        | 2 x Double Edge Tool Steel Blade              |
| Shredder Knives       | 6 x Serrated Flail Blades                     |
| Feed System           | Gravity / Self Feed                           |
| Drive System          | 1 x B section vee belt and clutch             |
| Wheels                | 11" Pneumatic Wheels                          |
| Engine                | Vanguard 203cc (6.5HP) 3,600 RPM              |
| Fuel Type/Capacity    | 91 Unleaded / 3.1 Litres                      |