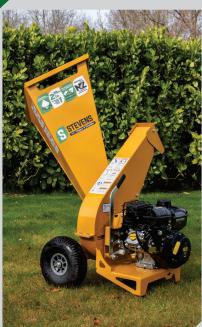

## The STEVENS 650 Chipper & Shredders are made for serious work.

The Stevens 650 Chipper & Shredder is designed for serious work.

Versatile, easy to use all-in-one chipper shredders that chip branches up to 70mm in diameter, and shred green waste to a fine mulch. Large wheels and with great balance for easy movement combined with loads of power for high production make this chipper shredder an outstanding performer.

6 Reversible Shredder Knives

Chips branches up to 70mm

| MODEL                 | STEVENS 650 CHIPPER & SHREDDER                |
|-----------------------|-----------------------------------------------|
| Capabilities          | 2-in-1 Chipper Shredder                       |
| Chipper Capacity      | 70 mm Max Wood Diameter                       |
| Overall<br>Dimensions | 1165mm Length<br>1325mm Height<br>830mm Width |
| Infeed Chute Opening  | 390 mm x 390 mm                               |
| Chipper Blades        | 2 x Double Edge Tool Steel Blade              |
| Shredder Knives       | 6 x Serrated Flail Blades                     |
| Feed System           | Gravity / Self Feed                           |
| Drive System          | 1 x B section vee belt and clutch             |
| Wheels                | 11" Pneumatic Wheels                          |
| Engine                | Vanguard 203cc (6.5HP) 3,600 RPM              |
| Fuel Type/Capacity    | 91 Unleaded / 3.1 Litres                      |