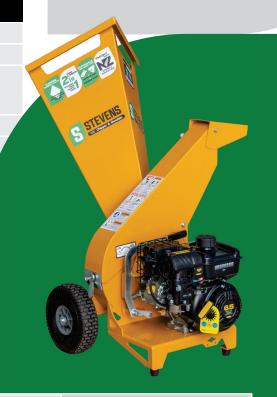

## The STEVENS 650 Chipper & Shredders are made for serious work.

The Stevens 650 Chipper & Shredder is designed for serious work.

Versatile, easy to use all-in-one chipper shredders that chip branches up to 70mm in diameter, and shred green waste to a fine mulch. Large wheels and with great balance for easy movement combined with loads of power for high production make this chipper shredder an outstanding performer.

6 Reversible Shredder Knives

Chips branches up to 70mm

| MODEL                 | STEVENS 650 CHIPPER & SHREDDER                |
|-----------------------|-----------------------------------------------|
| Capabilities          | 2-in-1 Chipper Shredder                       |
| Chipper Capacity      | 70 mm Max Wood Diameter                       |
| Overall<br>Dimensions | 1165mm Length<br>1325mm Height<br>830mm Width |
| Infeed Chute Opening  | 390 mm x 390 mm                               |
| Chipper Blades        | 2 x Double Edge Tool Steel Blade              |
| Shredder Knives       | 6 x Serrated Flail Blades                     |
| Feed System           | Gravity / Self Feed                           |
| Drive System          | 1 x B section vee belt and clutch             |
| Wheels                | 11" Pneumatic Wheels                          |
| Engine                | Vanguard 203cc (6.5HP) 3,600 RPM              |
| Fuel Type/Capacity    | 91 Unleaded / 3.1 Litres                      |