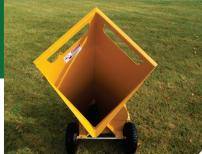

## The STEVENS 650 Chipper & Shredders are made for serious work.

The Stevens 650 Chipper & Shredder is designed for serious work.

Versatile, easy to use all-in-one chipper shredders that chip branches up to 70mm in diameter, and shred green waste to a fine mulch. Large wheels and with great balance for easy movement combined with loads of power for high production make this chipper shredder an outstanding performer.

6 Reversible Shredder Knives

Chips branches up to 70mm

| MODEL                 | STEVENS 650 CHIPPER & SHREDDER                |
|-----------------------|-----------------------------------------------|
| Capabilities          | 2-in-1 Chipper Shredder                       |
| Chipper Capacity      | 70 mm Max Wood Diameter                       |
| Overall<br>Dimensions | 1165mm Length<br>1325mm Height<br>830mm Width |
| Infeed Chute Opening  | 390 mm x 390 mm                               |
| Chipper Blades        | 2 x Double Edge Tool Steel Blade              |
| Shredder Knives       | 6 x Serrated Flail Blades                     |
| Feed System           | Gravity / Self Feed                           |
| Drive System          | 1 x B section vee belt and clutch             |
| Wheels                | 11" Pneumatic Wheels                          |
| Engine                | Vanguard 203cc (6.5HP) 3,600 RPM              |
| Fuel Type/Capacity    | 91 Unleaded / 3.1 Litres                      |